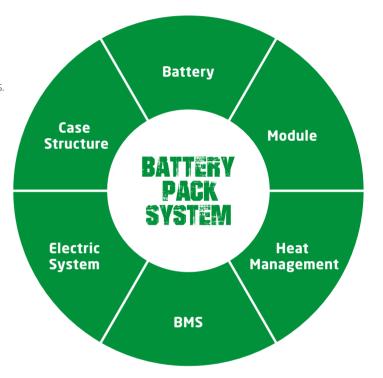

- / We use square lithium iron phosphate batteries and modules used in large quantities by commercial vehicles in mature economies.
- / The module uses an aluminum alloy frame which is sturdy, lightweight and with excellent heat dissipation.
- / Safe and effective: Charging efficiency as high as 98%, thermal runaway temperature 600 °C or above.
- / Adapted to low temperatures: Comes standard with an electrical heating feature, ensuring normal operation in low temperatures.
- / Quick charging: Can charge and operate at the same time, fully charged in 2hours.
- / Long-working: 4000 charging cycles, capacity retention greater than 80%.
- / Maintenance-free: Battery does not require manual maintenance.
- / Green and clean: Pollution-free, zero emissions.