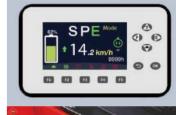

significantly decreases.



# Wide view mast

New designed wide view mast provides better forward view

# **Advanced**

High frequency MOSFET controller provides accurate control of travelling, lifting, and better adjustable performance, and better matches the motor. Regenerative braking, reverse current braking and anti-slide on slop function guarantee the operation safety.

Multi functions big LED dashboard provides running hours, battery power, and self diagnosis functions, and with high accuracy even in bad environment.

Regenerative braking is more energy saving and efficiency during truck's deceleration, direction changing, and driving on downwards slope.

## C3/C4 system

CURTIS big LED dashboard. Non-handset Operation

Imported high performance, and new generation AC controller





### D2 system

HANGCHA dashboard



Inmotion GEN 6 controller



# **Service Ability**



Battery cover with auto lock spring for easy battery service and replacing, and clean the oil tank



Side battery changing and long time application



Big dimension anti-slide rubber pad





Easy opened counterweight cover is to protect the internal controllers to avoid water and