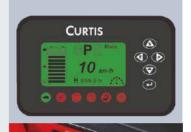

## C3/C4 system

CURTIS big LED dashboard. Non-handset Operation

Imported high performance, and new generation AC controller