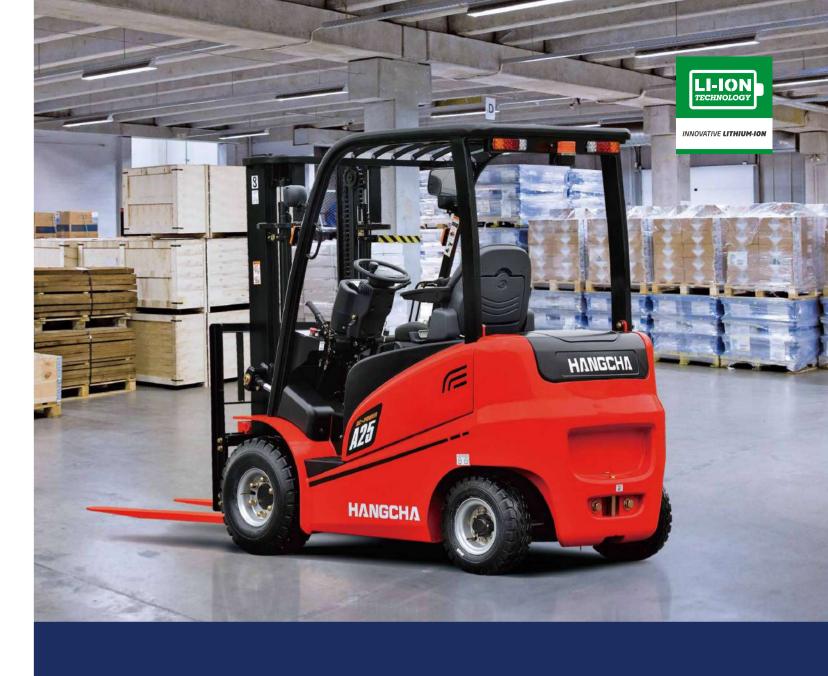

# INNOVATIVE SOLUTIONS NEW POWER NOW

Innovative, reliable lithium-ion technology (Lithium Iron-Phosphate), which are developed jointly by HANGCHA and CATL. Battery cells and modules are from CATL, with reliable quality, exclusively for HANGCHA.

- / We use square lithium iron phosphate batteries and modules used in large quantities by commercial vehicles in mature economies.
- / The module uses an aluminum alloy frame which is sturdy, lightweight and with excellent heat dissipation.
- / Safe and effective: Charging efficiency as high as 98%, thermal runaway temperature 600 °C or above.
- / Adapted to low temperatures: Comes standard with an electrical heating feature, ensuring normal operation in low temperatures.
- / Quick charging: Can charge and operate at the same time, fully charged in 2hours.
- / Long-working: 4000 charging cycles, capacity retention greater than 80%.
- / Maintenance-free: Battery does not require manual maintenance.
- / Green and clean: Pollution-free, zero emissions.

# Rapid charging and opportunity charging ensure continuous availability of vehicles

Li-lon powered forklifts are always available. They allow for fast full charging or boost charging (100 % charge in 2 hours).