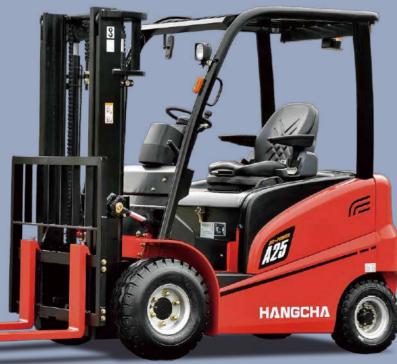

# **A Series Electric Forklift Truck**

with capacities of 1,000 to 3,500kg

The World of Hangcha

# **Appearance**

HANGCHA

Applied advanced new designing method, world famous designing company designed, make the eye catchable stream outline of the truck chassis. Small dimension, simple appearance, and metal material applied for the exposed parts, all provide robust construction of the A series.