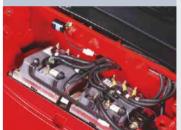

Easy opened counterweight cover is to protect the internal controllers to avoid water and