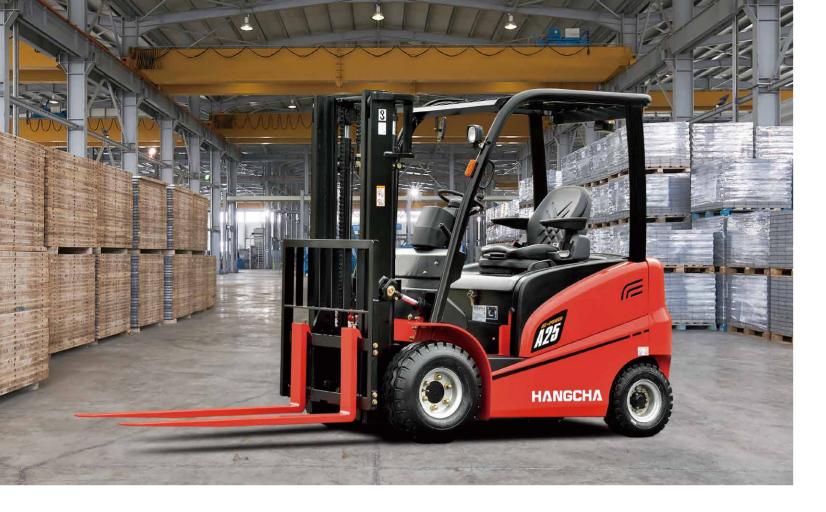

# **A Series Electric Forklift Truck**

with capacities of 1,000 to 3,500kg

The World of Hangcha

# **Appearance**

HANGCHA

Applied advanced new designing method, world famous designing company designed, make the eye catchable stream outline of the truck chassis. Small dimension, simple appearance, and metal material applied for the exposed parts, all provide robust construction of the A series.

# **Stability**

Advanced parallel layout of drive motor and lower located battery up to chassis bottom provide good stability to the truck.