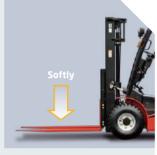

### Soft landing

In addition to the soft landing system, the soft lifting system is adopted (front lifting cylinders of triplex mast and full free dup-lex mast ) , as a result, the noise and shock of the mast significantly decreases.