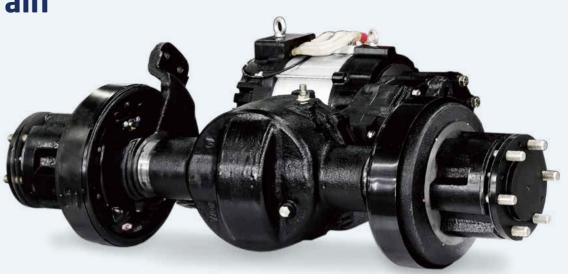

# **Stability**

Advanced parallel layout of drive motor and lower located battery up to chassis bottom provide good stability to the truck.