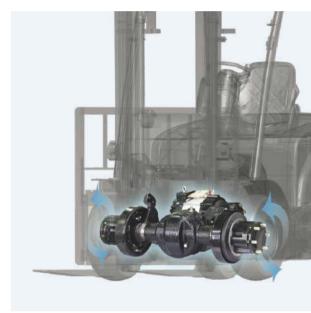

# **Stability**

Advanced parallel layout of drive motor and lower located battery up to chassis bottom provide good stability to the truck.