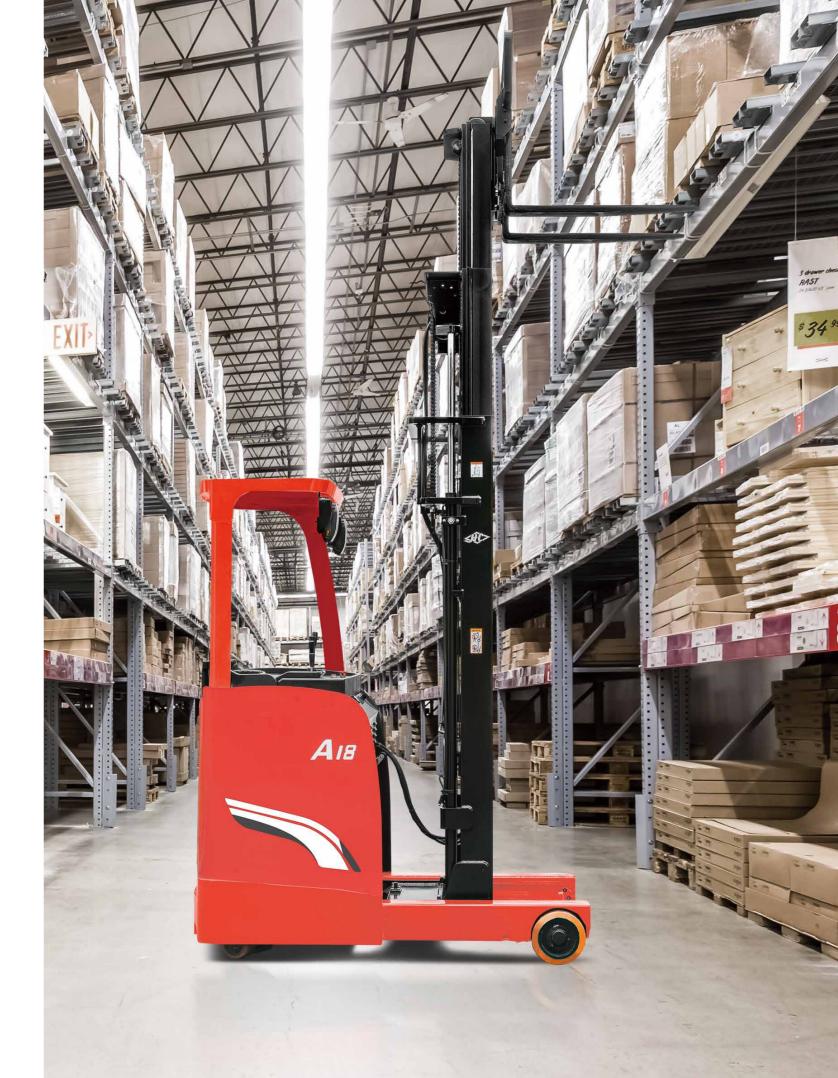

# **A Series Stand-on Reach Truck**

with capacities of 1,500 to 1,800kg

The World of Hangcha **SINCE 1956** 

## **A Series Stand-on Reach Truck**

The A series stand-on reach truck is a new-generation product developed by our company in response to different market needs. The truck has comfortable ergonomics, wide operating vision and a stable control system.