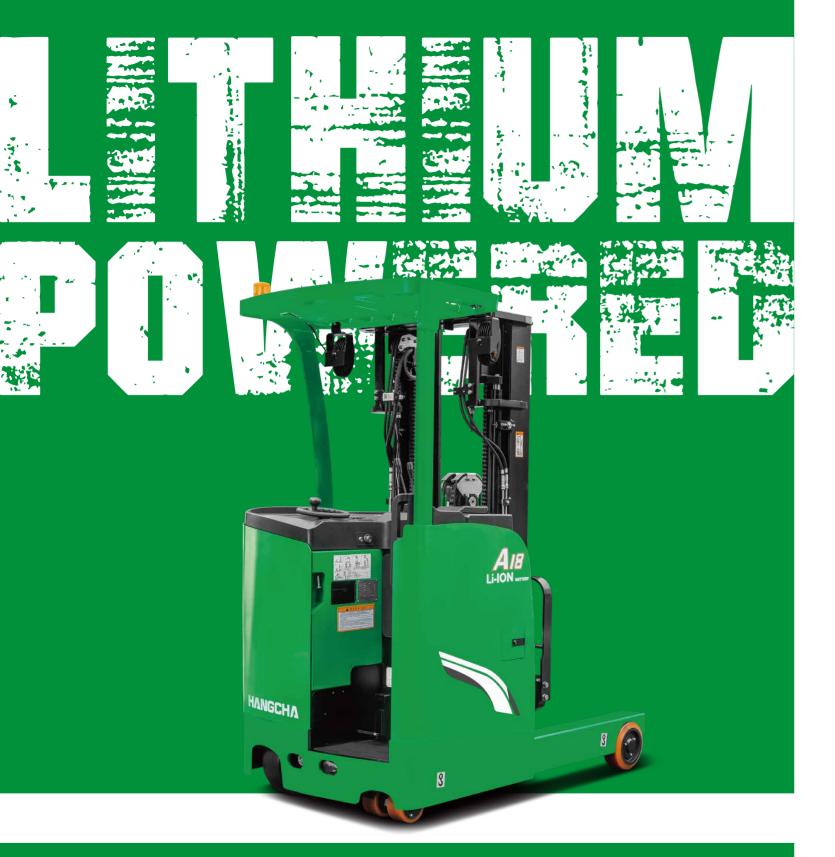

# **A Series Stand-on Reach Truck**

with capacities of 1,500 to 1,800kg

The World of Hangcha **SINCE 1956** 

# INNOVATIVE SOLUTIONS NEW POWER NOW

Innovative, reliable lithium-ion technology (Lithium Iron-Phosphate), which are developed jointly by HANGCHA and CATL. Battery cells and modules are from CATL, with reliable quality, exclusively for HANGCHA.

- / We use square lithium iron phosphate batteries and modules used in large quantities by commercial vehicles in mature economies.
- / The module uses an aluminum alloy frame which is sturdy, lightweight and with excellent heat dissipation.
- / Safe and effective: Charging efficiency as high as 98%, thermal runaway temperature 600 °C or above.
- / Adapted to low temperatures: Comes standard with an electrical heating feature , ensuring normal operation in low temperatures.
- / Quick charging
- / Long-working: 4000 charging cycles, capacity retention greater than 80%.
- / Maintenance-free: Battery does not require manual maintenance.
- / Green and clean: Pollution-free, zero emissions.