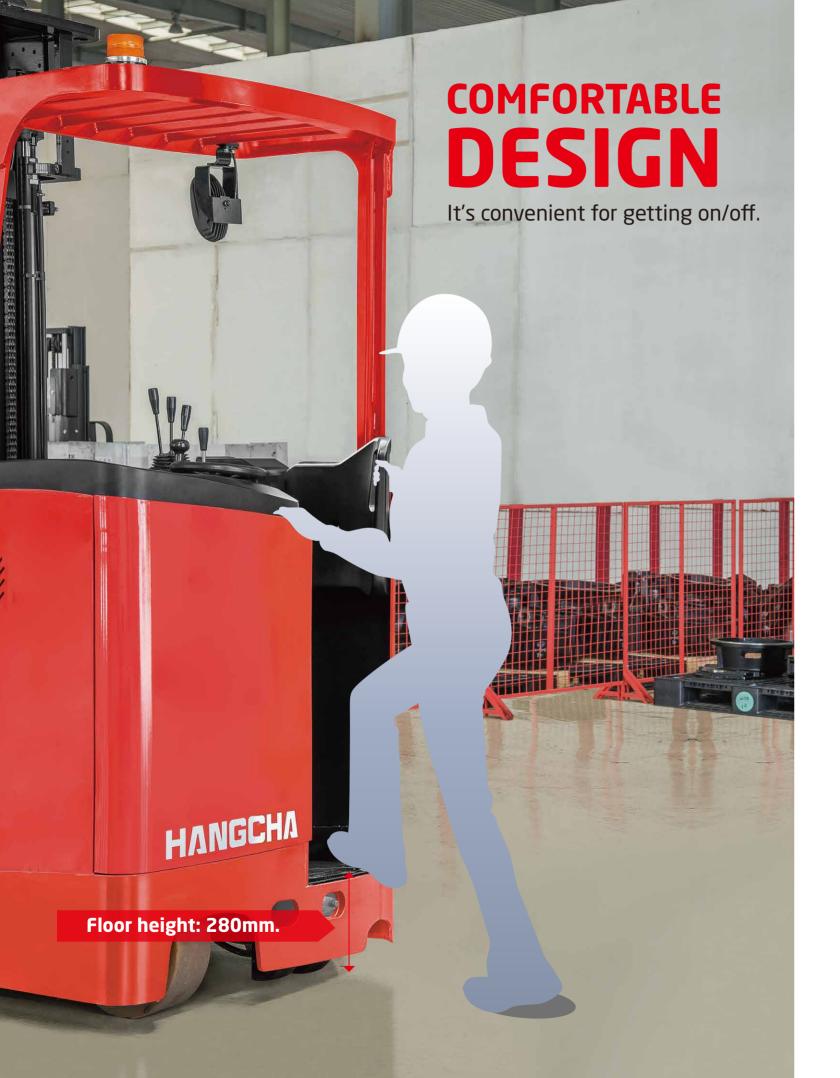

#### Comfort

- / Optimal ergonomic design. the steering wheel, operating lever and accelerator are positioned at the best distance to the driver, making the operation lighter more comfortable.
- / The newly designed large-area back support is soft and comfortable, reducing operator fatigue.
- / Use Shimadzu multi-way valves with low start force. And the comfort is increased by 30%.

## **Safety**

- / An optimal four-link suspension mechanism forces the drive wheel and the auxiliary wheels, thereby reducing slipping of the drive wheel.
- / A disc mechanical brake and regenerative braking system make the truck safer and more reliable.
- / Turn speed is controlled to the turning radius, providing stable turning matched to the state of operation.
- / If the operator is not in the normal operating position, travel power is interrupted and load-handling (except lowering) operations are stopped.
- / The right leg of the OHG moves backwards to protect the driver's back in case of a collision.