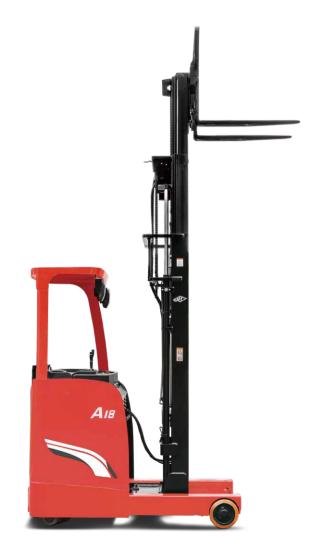

# **A Series Stand-on Reach Truck**

with capacities of 1,500 to 1,800kg

The World of Hangcha **SINCE 1956** 

## **A Series Stand-on Reach Truck**

The A series stand-on reach truck is a new-generation product developed by our company in response to different market needs. The truck has comfortable ergonomics, wide operating vision and a stable control system.