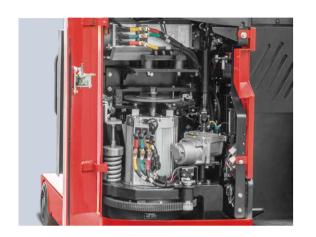

### Reliability

- / The Curtis controller and CAN-bus communication provide safe and reliable.
- / The Shimadzu multi-way valve and gear pump provide higher efficiency and faster lifting speed.
- / EPS system with brushless technology making steering and operation easier and clearer.

#### **Maintenance**

- / Traction and lifting system are all adopt maintenance-free AC motor.
- / The door can be fully opened for easy maintenance.
- / Battery reach out system is easy for change the battery.
- / The controller and multi-way valve are located on the front side of the body, and it's only necessary to open the front sealing plate during maintenance.

## **BATTERY REACH OUT SYSTEM**

The battery can be reached out easily. It enables smooth battery maintenance, inspection and replacement.