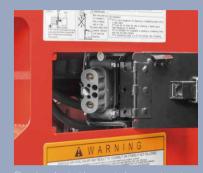

New designed mast and the large open st roof provide super visibility and safety

Operator's compartme

Forks can tilt forward/backward for easy loading

## **Optimal lifting system**

- / New optimal manufacturing process ensures the roller gap of the mast, making the mast sways smaller and the vehicle safer.
- / Add 2 safety functions: the mast moves backward to enable hydraulic buffer protection and reduce the speed in this position. It helps reduce the mast swaying when in a high position and makes the vehicle safer.
- / The optimized mast piping with an upper and lower layout mast improves vision of the mast (Triplex mast).
- / The forklift's sleeve structureboasts a simple structure, small mast thickness and light weight.