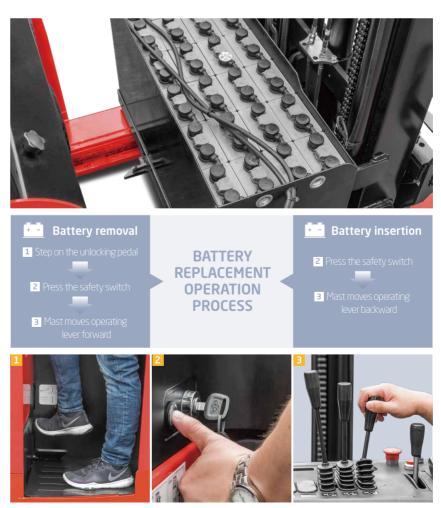

#### **Maintenance**

- / Traction and lifting system are all adopt maintenance-free AC motor.
- / The door can be fully opened for easy maintenance.
- / Battery reach out system is easy for change the battery.
- / The controller and multi-way valve are located on the front side of the body, and it's only necessary to open the front sealing plate during maintenance.

## **BATTERY REACH OUT SYSTEM**

The battery can be reached out easily. It enables smooth battery maintenance, inspection and replacement.