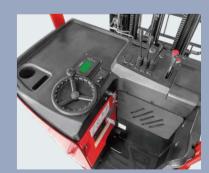

#### Comfort

- / Optimal ergonomic design. the steering wheel, operating lever and accelerator are positioned at the best distance to the driver, making the operation lighter more comfortable.
- / The newly designed large-area back support is soft and comfortable, reducing operator fatigue.
- / Use Shimadzu multi-way valves with low start force. And the comfort is increased by 30%.

Safe pedal: when the pedal is released, traveling is stopped, and only hydraulic operation is enabled.

Charging plug inside operator's compartment, this eliminates the need to disconnect the plug from battery, enhancing ease of operation (Std

New designed mast and the large open st roof provide super visibility and safety

Operator's compartme

Forks can tilt forward/backward for easy loading