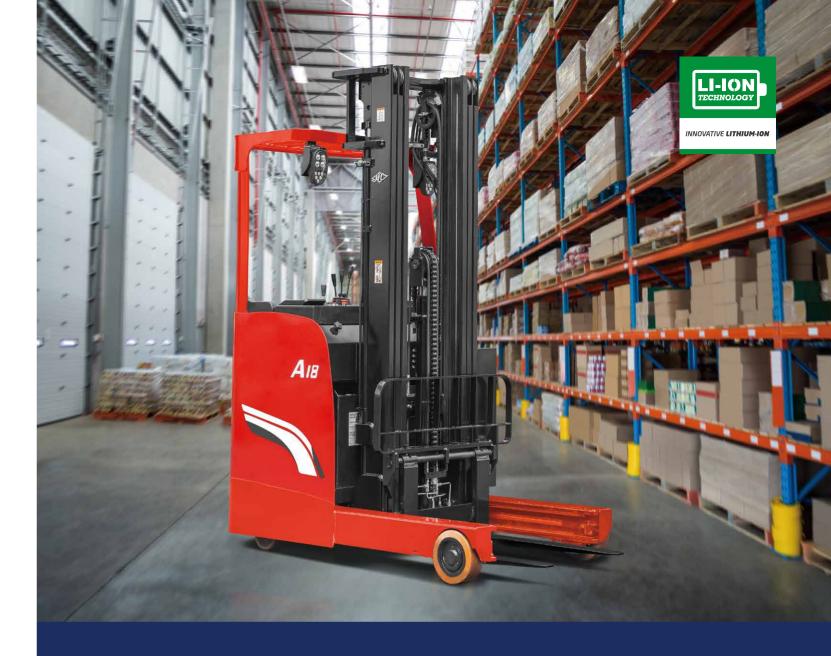

# **A Series Stand-on Reach Truck**

with capacities of 1,500 to 1,800kg

The World of Hangcha **SINCE 1956** 

# INNOVATIVE SOLUTIONS NEW POWER NOW

Innovative, reliable lithium-ion technology (Lithium Iron-Phosphate), which are developed jointly by HANGCHA and CATL. Battery cells and modules are from CATL, with reliable quality, exclusively for HANGCHA.

## **A Series Stand-on Reach Truck**

The A series stand-on reach truck is a new-generation product developed by our company in response to different market needs. The truck has comfortable ergonomics, wide operating vision and a stable control system.