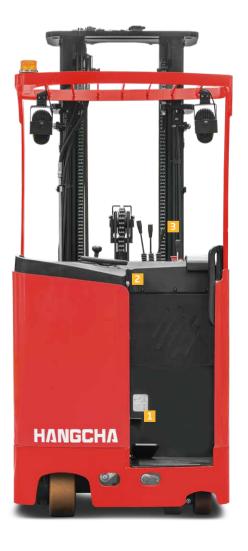

# **A Series Stand-on Reach Truck**

with capacities of 1,500 to 1,800kg

The World of Hangcha **SINCE 1956** 

## **A Series Stand-on Reach Truck**

The A series stand-on reach truck is a new-generation product developed by our company in response to different market needs. The truck has comfortable ergonomics, wide operating vision and a stable control system.