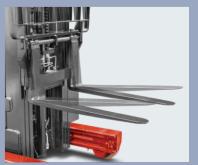

New designed mast and the large open st roof provide super visibility and safety

Operator's compartme

Forks can tilt forward/backward for easy loading

## **Optimal lifting system**

- / New optimal manufacturing process ensures the roller gap of the mast, making the mast sways smaller and the vehicle safer.
- / Add 2 safety functions: the mast moves backward to enable hydraulic buffer protection and reduce the speed in this position. It helps reduce the mast swaying when in a high position and makes the vehicle safer.
- / The optimized mast piping with an upper and lower layout mast improves vision of the mast (Triplex mast).
- / The forklift's sleeve structureboasts a simple structure, small mast thickness and light weight.